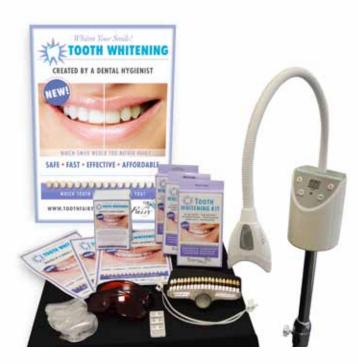

# **Professional Tooth Whitening** Starter Set £1215

#### **Contains:**

- 1 Professional LED light
- 2 LED Protective Glasses
- 20 Protective Shields for the LED light
- 1 A2 Poster
- 3 A4 Flyers
- 50 Postcards

- 2 Bib Holders
- 1 Tooth Color Shade Guide
- 25 Tooth Fairy Tooth Whitening Kits Method 1
- 1 Qualification Certificate
- Instructions