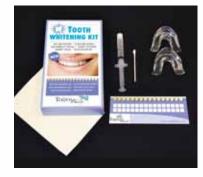

## **Method 1 Tooth Whitening Kit**

#### **Contains:**

- 1 10ml Whitening Gel
- 2 Whitening Trays
- 1 Cotton Swab
- 1 Bib
- 1 Colour Chart
  - 1 Instruction